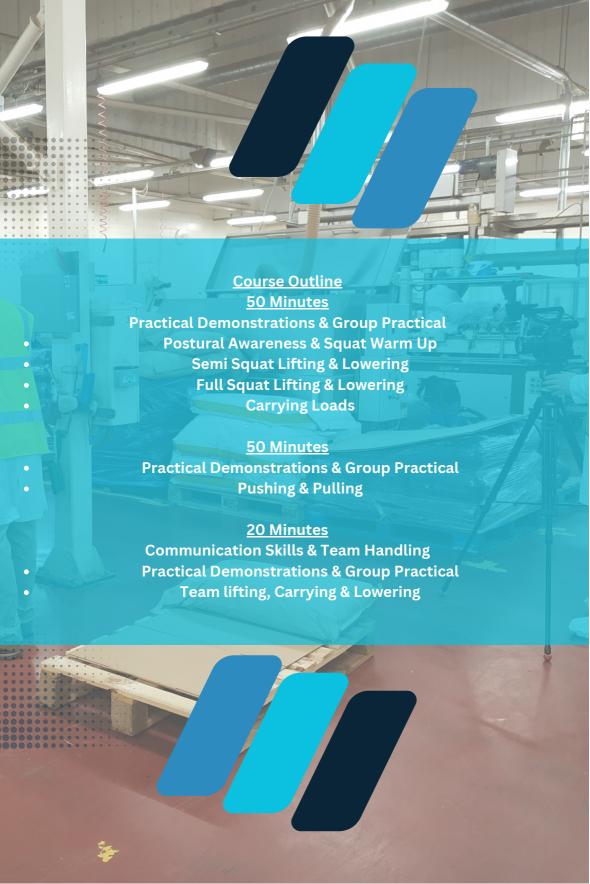

- unsafe lifting, carrying, lowering, pushing, pulling & team handling
  - · Attendees will obtain an enhanced postural awareness
- Attendees will be competent in safer lifting, carrying, lowering, pushing, pulling, team handling techniques & practices in their working environment
  - Attendees will be able to apply safer Manual Handling techniques & practices to awkward loads in their working environment
  - Attendees will be able to critique biomechanically flawed techniques & practices taught in previous Manual Handling Training
- Attendees will reduce the likelihood of suffering a Manual Handling Injury at work