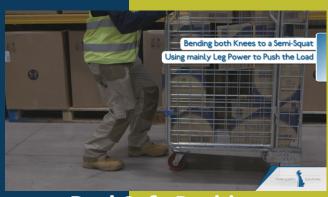

#### **PUSHING & PULLING:**

Hazardous & BackSafe Pushing & Pulling of Palletised Loads,
 Cages & Trolleys

Hazardous Pushing

**BackSafe Pushing** 

**BackSafe Pushing** 

**Hazardous Pulling** 

**BackSafe Pulling** 