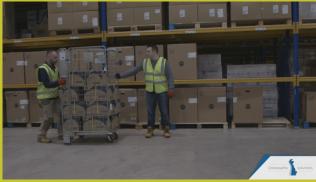

#### **PUSHING & PULLING:**

Hazardous & BackSafe Pushing & Pulling of Palletised Loads,
 Cages & Trolleys

Hazardous Pushing

**BackSafe Pushing** 

**BackSafe Pushing** 

**Hazardous Pulling** 

**BackSafe Pulling** 

**BackSafe Pulling** 