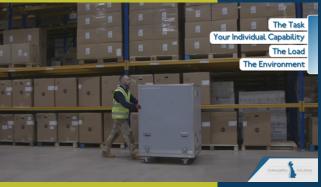

#### **PUSHING & PULLING:**

Hazardous & BackSafe Pushing & Pulling of Palletised Loads,
 Cages & Trolleys

Hazardous Pushing

**BackSafe Pushing** 

**BackSafe Pushing** 

**Hazardous Pulling** 

**BackSafe Pulling** 