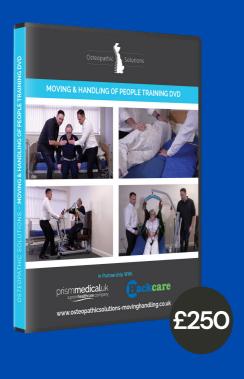

#### **MOVING & HANDLING OF PEOPLE TRAINING DVD**

- 25 TECHNIQUE & TRANSFER SECTIONS
- 3 HOURS OF VIDEO TRAINING CONTENT
- INDUCTION & REFRESHER TRAINING
- EMPLOYEE ASSESSMENT AVAILABLE
- CQC & HSE COMPLIANCE
- REDUCES MOVING & HANDLING ACCIDENTS, CLAIMS & LEGAL FEES
- MAKES TRAINING SIMPLER, QUICKER & MORE COST EFFECTIVE
- LEVERAGING BUSINESS GROWTH
- PRODUCED IN PARTNERSHIP WITH PRISM MEDICAL