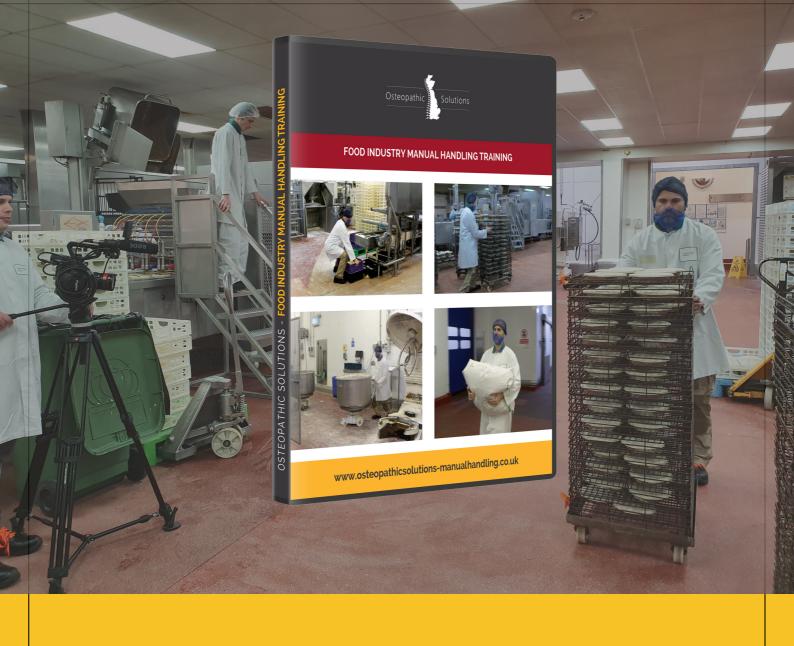

### FOOD INDUSTRY MANUAL HANDLING TRAINING USB BROCHURE & ORDER FORM

In partnership with

# **FEATURES:**

- Filmed in a UK Bakery Factory
- 30 Minutes Video Running Time
- Expert Content by Occupational Osteopaths
- Features Best Practice Manual Handling Techniques & Practices
- Employee Assessment Pack Available
- Distribution & Logistics Video Included
- Up to date content, published in 2021

# 30 Minute Food Industry Manual Handling Training Video featuring 5 Sections