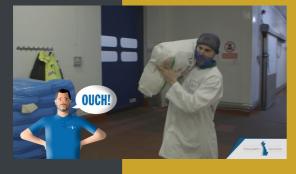

### **CARRYING:**

Hazardous & BackSafe Carrying of Crates, Bagged Loads & Food Buckets

Hazardous Carrying

**Backsafe Carrying** 

**Hazardous Carrying** 

**Backsafe Carrying** 