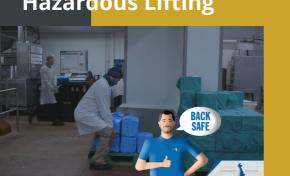

# **LIFTING & LOWERING:**

Basic Biomechanics of the Spine & Posture Ergonomics
Hazardous Manual Handling Practices
BackSafe Squat Lifting of Raw Produce from Pallets
BackSafe Squat Lifting & Lowering of Crates
Lifting & Lowering with Knee Injuries
BackSafe Lunge Lifting & Lowering
Handling of Loads at Chest & Head Heights
BackSafe Handling with Conveyors
BackSafe Lowering of Finished Products onto Pallets
Awkward Factory Floor Tasks including Pallet Handling

osteopathicsolutions-manualhandling.co.uk

in

0845 299 3515

Hazardous Lifting

Semi-Squat Lifting

**Full-Squat Lifting** 

Lunge Lifting

Hazardous Lowering Lifting with Knee Injuries