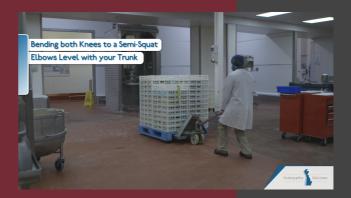

# **LIFTING & LOWERING:**

Basic Biomechanics of the Spine & Posture Ergonomics
Hazardous Manual Handling Practices
BackSafe Squat Lifting of Raw Produce from Pallets
BackSafe Squat Lifting & Lowering of Crates
Lifting & Lowering with Knee Injuries
BackSafe Lunge Lifting & Lowering
Handling of Loads at Chest & Head Heights
BackSafe Handling with Conveyors
BackSafe Lowering of Finished Products onto Pallets
Awkward Factory Floor Tasks including Pallet Handling

osteopathicsolutions-manualhandling.co.uk

in

0845 299 3515

Hazardous Lifting

Semi-Squat Lifting

**Full-Squat Lifting** 

Lunge Lifting

Hazardous Lowering Lifting with Knee Injuries