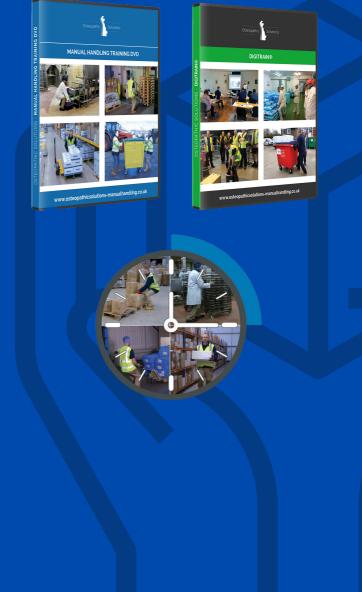

## MANUAL HANDLING TRAINING DVD/ USB

- FILMED AT FOOD FACTORY,
  MANUFACTURING SITE, WAREHOUSE
  & COUNCIL DEPOT
- INDUCTION & REFRESHER TRAINING
- REDUCES MANUAL HANDLING ACCIDENTS, CLAIMS & LEGAL FEES
- MAKES TRAINING SIMPLER, QUICKER & MORE COST EFFECTIVE
- EMPLOYEE ASSESSMENT AVAILABLE
- LEVERAGING BUSINESS GROWTH

#### **DIGITRAIN®**

- BRINGS MANUAL HANDLING TRAINING 100% IN-HOUSE
- INDEFINITE IN-HOUSE TRAINING
  OF MANUAL HANDLING INSTRUCTORS
- NO YEARLY LICENSES
- REMOVES COSTS & ADMINISTRATION OF EXTERNAL TRAINING COMPANIES
- UPSKILLS SAFETY MANAGERS
- REDUCES MANUAL HANDLING ACCIDENTS, CLAIMS & LEGAL FEES
- CLEAR & REPEATABLE MESSAGE ACROSS SITES
- ONLY UK PRODUCT OF ITS KIND
- LEVERAGING BUSINESS GROWTH