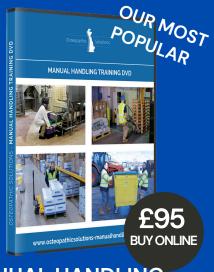

## MANUAL HANDLING TRAINING DVD

- AVAILABLE TO PURCHASE AS A DVD OR USB BOX SET
- FILMED AT FOOD FACTORY,
   MANUFACTURING SITE, WAREHOUSE
   & COUNCIL DEPOT
- INDUCTION & REFRESHER TRAINING
- REDUCES MANUAL HANDLING
  ACCIDENTS, CLAIMS & LEGAL FEES
- MAKES TRAINING SIMPLER, QUICKER
   MORE COST EFFECTIVE
- EMPLOYEE ASSESSMENT INCLUDED
- LEVERAGING BUSINESS GROWTH

£95 BUYONLINE